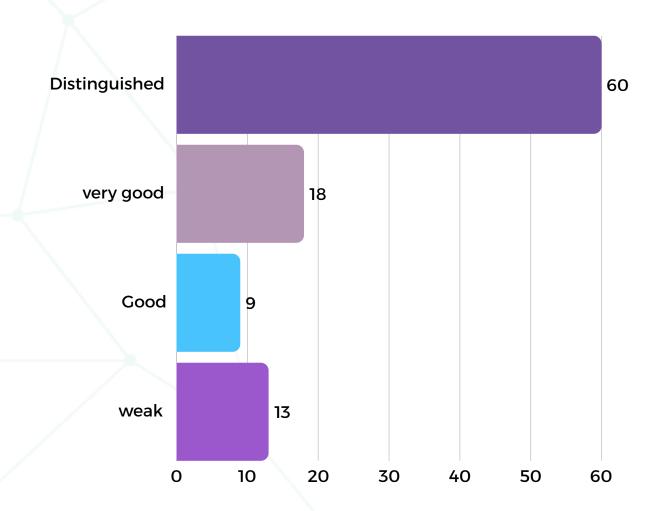

Analysis of the results of a survey on measuring the quality and performance of Al Buraimi Governorate's official social media accounts.

The survey was viewed 433 times by people from various segments of society. The consultation received an excellent rating of 60%, a very good rating of 18%, a good rating of 9%, and a weak rating of 13% from the total number of consultation participants.