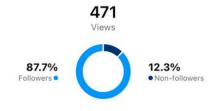

Û

**♣** \$ 433

| 60% |
|-----|
| 18% |
| 9%  |
| 13% |
|     |

Share results

| Overview (i)     |     |
|------------------|-----|
| Views            | 471 |
| Interactions     | 1   |
| Profile activity | 4   |
|                  |     |