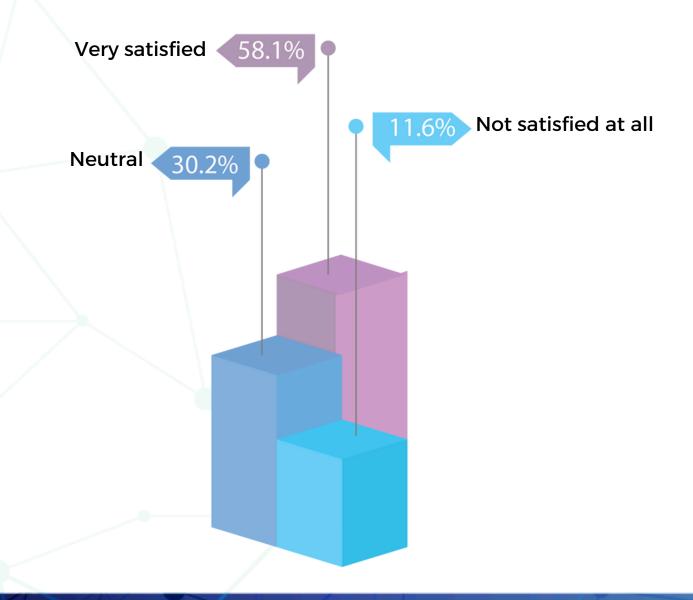

#### 6 How satisfied are you with the page loading speed?

| Very satisfied | Neutral | Not satisfied at all |
|----------------|---------|----------------------|
| % 58.1         | % 30.2  | % 11.6               |