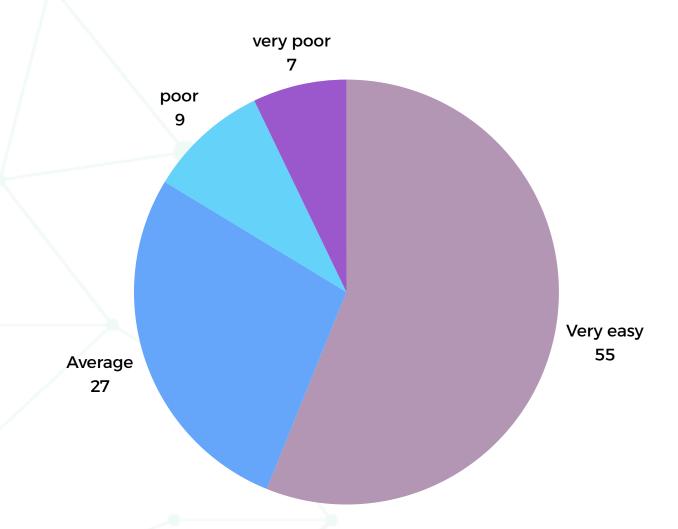

## 2 How easy is it to navigate the Al Buraimi Governorate website?

| Very easy | Average | Poor  | Very poor  |
|-----------|---------|-------|------------|
| % 55.8    | % 27.9  | % 9.3 | % <b>7</b> |