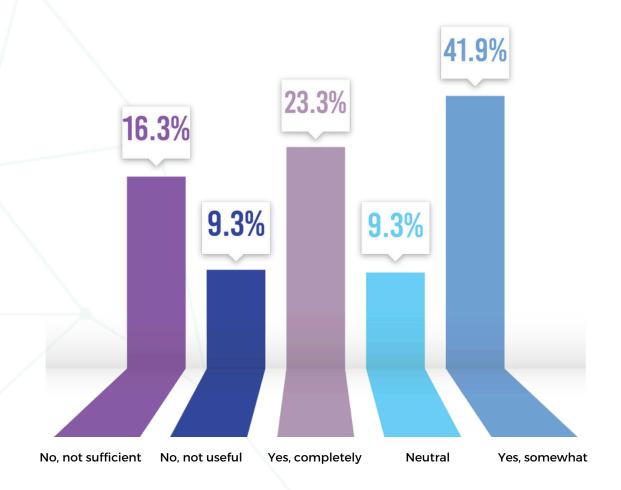

Do you find the information available on the website useful and comprehensive?

| Yes,<br>completely | Yes,<br>somewhat | Neutral | No, not sufficient | No, not<br>useful |
|--------------------|------------------|---------|--------------------|-------------------|
| % 23.3             | % 41.9           | % 9.3   | % 16.3             | % 9.3             |