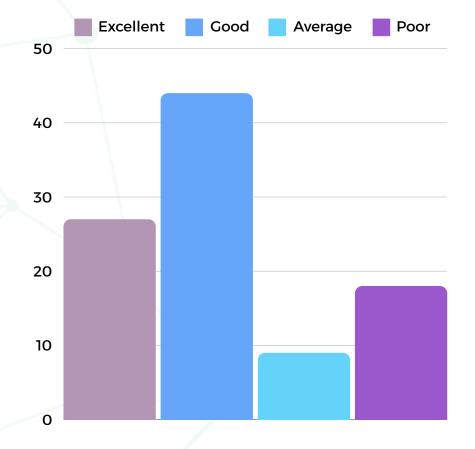

#### Number of responses: 43

The survey included several questions to evaluate the website from different aspects, including:

How do you rate your overall experience on the Al Buraimi Governorate website?

| Excellent | Good   | Average | Poor   |
|-----------|--------|---------|--------|
| % 27.9    | % 44.2 | % 9.3   | % 18.6 |