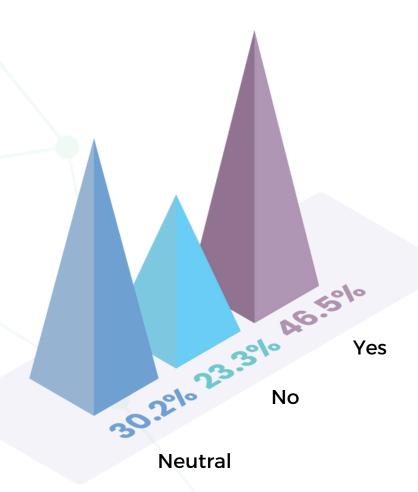

7 Do you find the visual design of the website attractive and easy to read?

| Yes    | Neutral | No     |
|--------|---------|--------|
| % 46.5 | % 30.2  | % 23.3 |

8 Does the website meet your needs as a citizen/resident of Al Buraimi Governorate?

| Yes    | Neutral | No     |
|--------|---------|--------|
| % 46.5 | % 30.2  | % 23.3 |