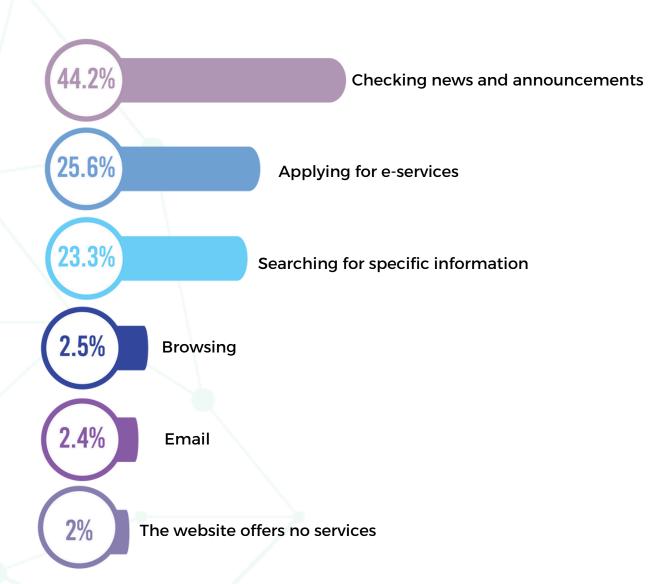

### What services do you primarily use on the governorate's website?

| Checking<br>news and<br>announce<br>ments | Applying<br>for e-<br>services | Searching<br>for specific<br>information |       |       | The website<br>offers no<br>services |
|-------------------------------------------|--------------------------------|------------------------------------------|-------|-------|--------------------------------------|
| % 44.2                                    | % 25.6                         | % 23.3                                   | % 2.5 | % 2.4 | % 2                                  |