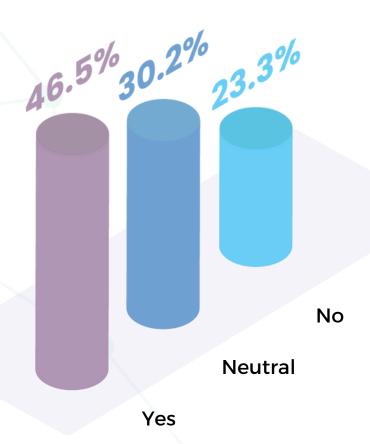

7 Do you find the visual design of the website attractive and easy to read?

| Yes    | Neutral | No     |
|--------|---------|--------|
| % 46.5 | % 30.2  | % 23.3 |

8 Does the website meet your needs as a citizen/resident of Al Buraimi Governorate?

| Yes    | Neutral | No     |
|--------|---------|--------|
| % 46.5 | % 30.2  | % 23.3 |