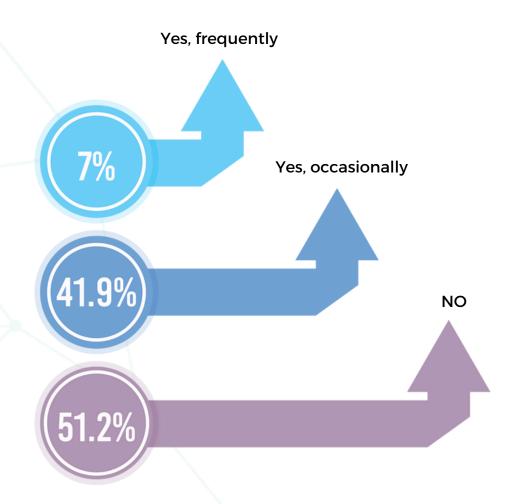

#### Did you experience any technical difficulties while using the website?

| No     | Yes, occasionally | Yes, frequently |
|--------|-------------------|-----------------|
| % 51.2 | % 41.9            | % 7             |